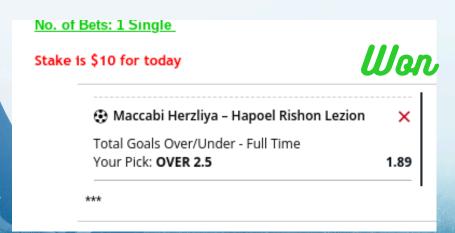

| 1.89 | 10    | 18.9      | 8.9              |
| Sept 14 | W            | 1.76 | 10    | 17.6      | 7.6              |
| Sept 15 | W            | 1.55 | 10    | 15.5      | 5.5              |
|         | 45.6         |      |       |           |                  |

## NEXT UPDATE -22/9/2024



#### Gradualwins.com -



## SEPT 10

| of Bets: 1 Single                                 |      |
|---------------------------------------------------|------|
| e is \$10 for today                               | Won  |
| Czech Republic – Ukraine                          | ×    |
| Both Teams To Score<br>Your Pick: <b>YES (GG)</b> | 1.76 |
| TOTAL ODDS:                                       | 1.76 |
| ***                                               |      |

#### SEPT 11



## SEPT 12





Gradualwins.com -



#### SEPT 13



#### SEPT 14

No. of Bets: 1 Single

Stake is \$10 for today

Crystal Palace - Leicester

Total Goals Over/Under - Full Time
Your Pick: OVER 2.5

TOTAL ODDS:

1.76

#### SEPT 15

No. of Bets: 1 Single

Stake is \$10 for today

Wolverhampton - Newcastle

Total Goals Over/Under - Full Time
Your Pick: OVER 2.5

TOTAL ODDS:

\*\*\*\*

1.55



Gradualwins.com



| Date    | Result (W/L) | Odds | Stake | Total Win | Profit/Loss (\$) |
|---------|--------------|------|-------|-----------|------------------|
| Sept 10 | W            | 1.76 | 10    | 17.6      | 7.6              |
| Sept 11 | W            | 1.71 | 10    | 17.1      | 7.1              |
| Sept 12 | W            | 1.89 | 10    | 18.9      | 8.9              |
| Sept 13 | W            | 1.89 |